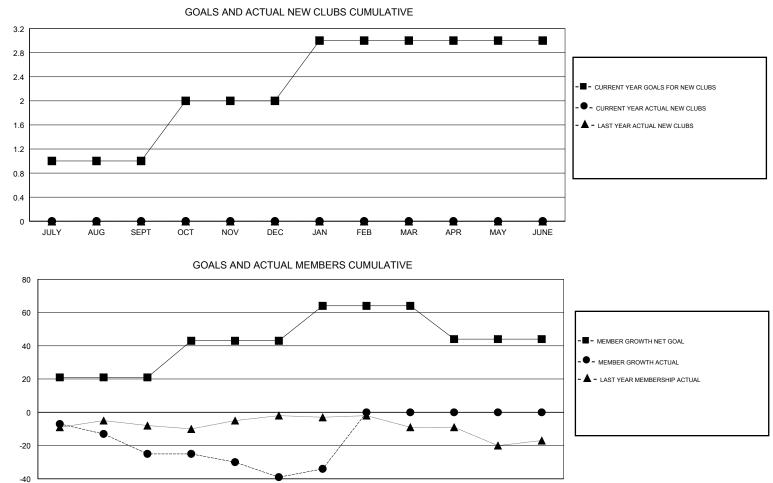

### LOCATION WASHINGTON

GMT CA

| -             | Club          | )S          |               | Members<br>RESULTS FOR 2018-2019 |                           |                         |                                                    |  |
|---------------|---------------|-------------|---------------|----------------------------------|---------------------------|-------------------------|----------------------------------------------------|--|
|               | RESULTS FOR   | R 2018-2019 |               |                                  |                           |                         |                                                    |  |
| QUARTER       | NEW CLUB GOAL | NEW CLUBS   | DROPPED CLUBS | QUARTER                          | MEMBER GROWTH NET<br>GOAL | MEMBER GROWTH<br>ACTUAL | DROPPED<br>MEMBERS ACTUAL<br>(including transfers) |  |
| JULY/AUG/SEPT | 1             | 0           | 0             | JULY/AUG/SEPT                    | 21                        | 9                       | 32                                                 |  |
| OCT/NOV/DEC   | 1             | 0           | 0             | OCT/NOV/DEC                      | 22                        | 16                      | 25                                                 |  |
| JAN/FEB/MAR   | 1             | 0           | 0             | JAN/FEB/MAR                      | 21                        | 8                       | 3                                                  |  |
| APR/MAY/JUNE  | 0             | 0           | 0             | APR/MAY/JUNE                     | -20                       | 0                       | 0                                                  |  |

| -40 |      |     |      |     |     | -   |     |     |     |     |     |      |
|-----|------|-----|------|-----|-----|-----|-----|-----|-----|-----|-----|------|
|     | JULY | AUG | SEPT | OCT | NOV | DEC | JAN | FEB | MAR | APR | MAY | JUNE |